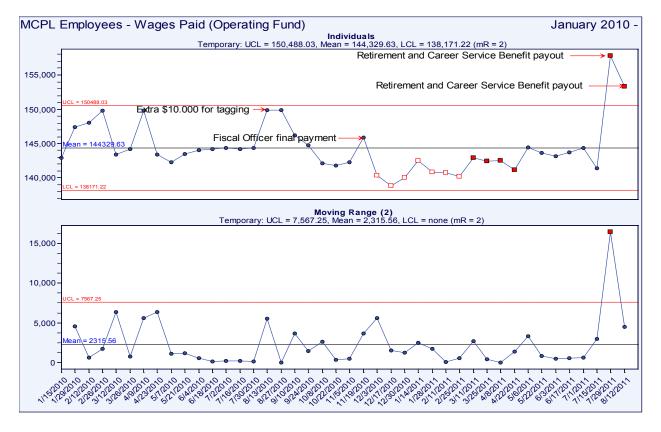

Without bond we will have to make significant cuts between now and 2013, approximately \$500,000 of expenses from our Operating Fund budget.

Kari pointed out that in the Director's report, a chart shows the number of employees has dropped off. The bond money would be only be for capital improvements.