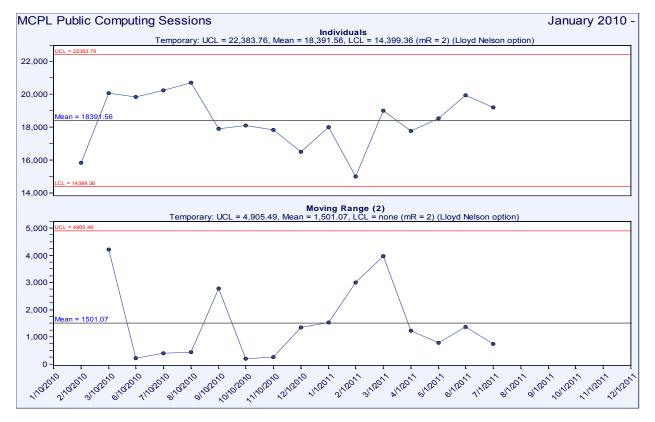

Without bond we will have to make significant cuts between now and 2013, approximately \$500,000 of expenses from our Operating Fund budget.

Kari pointed out that in the Director's report, a chart shows the number of employees has dropped off. The bond money would be only be for capital improvements.