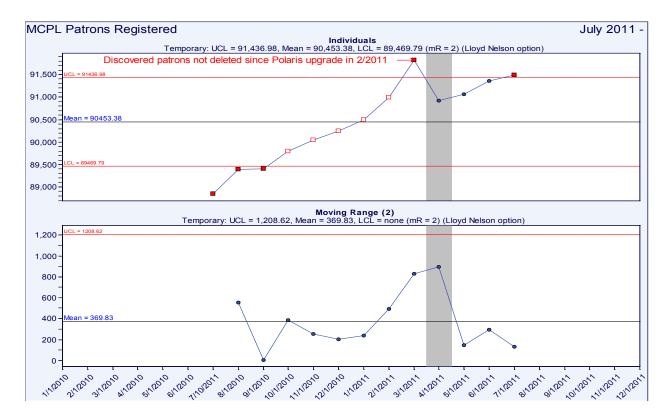

Without bond we will have to make significant cuts between now and 2013, approximately \$500,000 of expenses from our Operating Fund budget.

Kari pointed out that in the Director's report, a chart shows the number of employees has dropped off. The bond money would be only be for capital improvements.